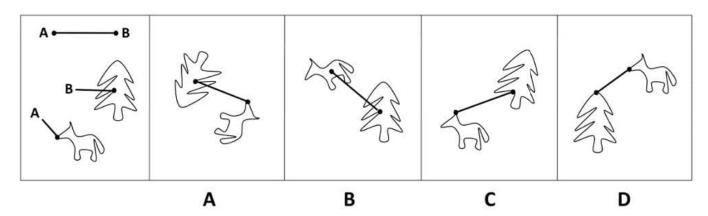

#### **QUESTION 7**

Determine which of the choices best solves the problem shown in the first picture. The problem is presented in the first drawing and the remaining four drawings are possible solutions.

- A. Option A
- B. Option B
- C. Option C
- D. Option D

Correct Answer: A