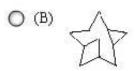

# **QUESTION 3**

Which of these images best solves the problem in the first picture?

- A. Option A
- B. Option B
- C. Option C
- D. Option D

Correct Answer: A