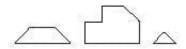

# **QUESTION 1**

Determine which of the choices best solves the problem shown in the first picture. The problem is presented in the first drawing and the remaining four drawings are possible solutions.

- A. Option A
- B. Option B
- C. Option C
- D. Option D

Correct Answer: B