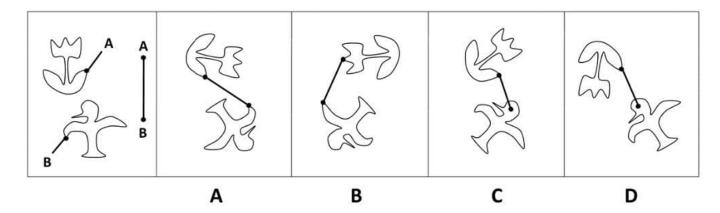

#### **QUESTION 7**

Determine which of the choices best solves the problem shown in the first picture. The problem is presented in the first drawing and the remaining four drawings are possible solutions.

- A. Option A
- B. Option B
- C. Option C
- D. Option D

Correct Answer: A