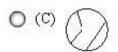

# **QUESTION 2**

- A. Option A
- B. Option B
- C. Option C
- D. Option D

Correct Answer: B