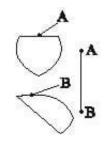

# **QUESTION 10**

Determine which of the choices best solves the problem shown in the first picture. The problem is presented in the first drawing and the remaining four drawings are possible solutions. A. Option A B. Option B C. Option C D. Option D

#### **QUESTION 11**

Correct Answer: A

Determine which of the choices best solves the problem shown in the first picture. The problem is presented in the first drawing and the remaining four drawings are possible solutions.