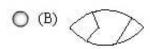

# **QUESTION 2**

- A. Option A
- B. Option B
- C. Option C
- D. Option D

Correct Answer: B