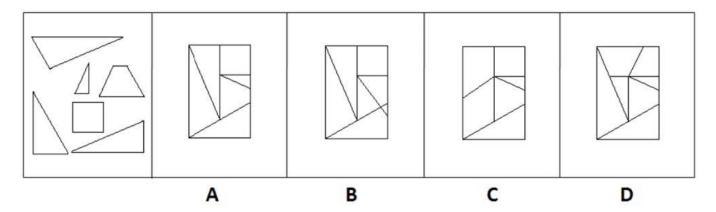

# **QUESTION 12**

Which figure best shows how the objects in the left box will appear if they are fit together?

- A. Option A
- B. Option B
- C. Option C

D. Option D

Correct Answer: B