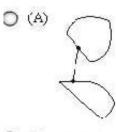

#### **QUESTION 11**

Correct Answer: A

Determine which of the choices best solves the problem shown in the first picture. The problem is presented in the first drawing and the remaining four drawings are possible solutions.

- A. Option A
- B. Option B
- C. Option C
- D. Option D

Correct Answer: A