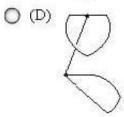

#### **QUESTION 4**

Determine which of the choices best solves the problem shown in the first picture. The problem is presented in the first drawing and the remaining four drawings are possible solutions.

- A. Option A
- B. Option B
- C. Option C
- D. Option D

Correct Answer: B