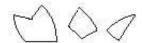

# **QUESTION 12**

Which figure best shows how the objects in the left box will appear if they are fit together?

- A. Option A
- B. Option B
- C. Option C

D. Option D

Correct Answer: B