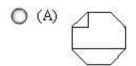

# **QUESTION 2**

- A. Option A
- B. Option B
- C. Option C
- D. Option D

Correct Answer: B