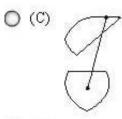

# **QUESTION 2**

- A. Option A
- B. Option B
- C. Option C
- D. Option D

Correct Answer: B