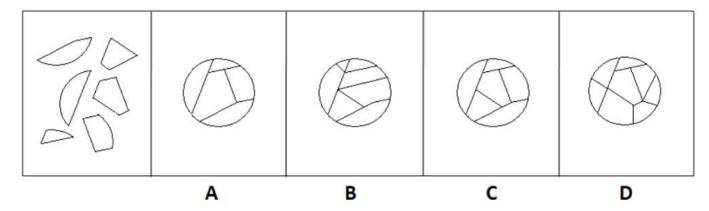

# **QUESTION 12**

Which figure best shows how the objects in the left box will appear if they are fit together?

- A. Option A
- B. Option B
- C. Option C

D. Option D

Correct Answer: B