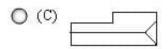

#### **QUESTION 4**

Determine which of the choices best solves the problem shown in the first picture. The problem is presented in the first drawing and the remaining four drawings are possible solutions.

- A. Option A
- B. Option B
- C. Option C
- D. Option D

Correct Answer: B