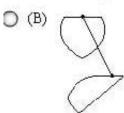

#### **QUESTION 11**

Correct Answer: A

Determine which of the choices best solves the problem shown in the first picture. The problem is presented in the first drawing and the remaining four drawings are possible solutions.

- A. Option A
- B. Option B
- C. Option C
- D. Option D

Correct Answer: A