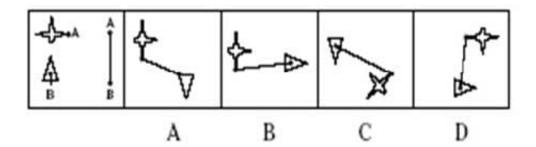

# **QUESTION 1**

Determine which of the choices best solves the problem shown in the first picture. The problem is presented in the first drawing and the remaining four drawings are possible solutions.

- A. Option A
- B. Option B
- C. Option C
- D. Option D

Correct Answer: B