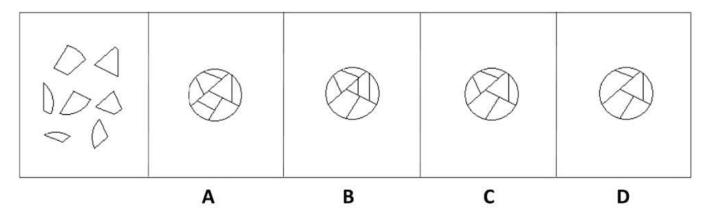

# **QUESTION 12**

Which figure best shows how the objects in the left box will appear if they are fit together?

- A. Option A
- B. Option B
- C. Option C

D. Option D

Correct Answer: B