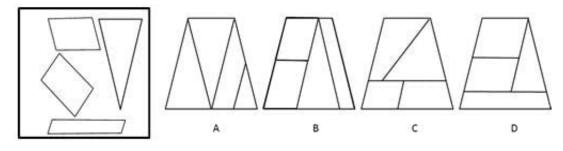

# **QUESTION 12**

Which figure best shows how the objects in the left box will appear if they are fit together?

- A. Option A
- B. Option B
- C. Option C

D. Option D

Correct Answer: B