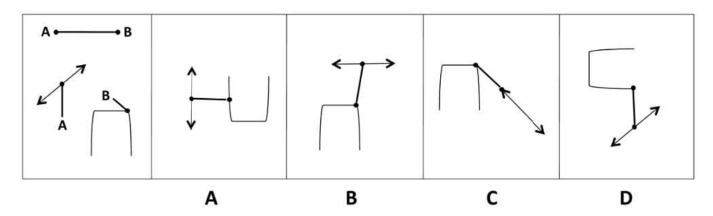

#### **QUESTION 4**

Determine which of the choices best solves the problem shown in the first picture. The problem is presented in the first drawing and the remaining four drawings are possible solutions.

- A. Option A
- B. Option B
- C. Option C
- D. Option D

Correct Answer: B