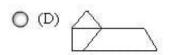

# **QUESTION 2**

- A. Option A
- B. Option B
- C. Option C
- D. Option D

Correct Answer: B